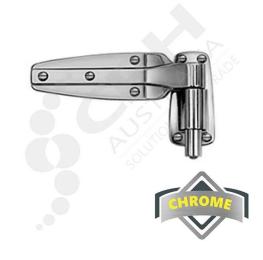

## Kason 1248 Series Cam-Rise Spring Assist Hinge, Flush

PART No: K1248000004

## **FEATURES**

Kason 1248 Series Cam-Rise Spring Assisted Hinge - Flush

- Spring mechanism adds extra closing force to overcome air resistance on heavy walk-in doors.
- Special high lift cam system outperforms similar spring hinges.
- Cam-rise action reduces gasket wear, even with irregular floors.
- Built in dwell holds door open beyond 120 degrees
- Simple manual operation reverses hinges for left or right opening doors.

Colour: Chrome Plated

Material: Pressure Die-Cast Zinc