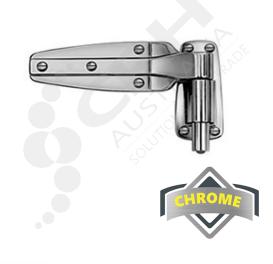

## Kason 1248 Series Cam-Rise Spring Assist Hinge, Flush

PART No: K1248000004

## **FEATURES**

Kason 1248 Series Cam-Rise Spring Assisted Hinge - Flush

- Spring mechanism adds extra closing force to overcome air resistance on heavy walkin doors.
- Special high lift cam system outperforms similar spring hinges.
- Cam-rise action reduces gasket wear, even with irregular floors.
- Built in dwell holds door open beyond 120 degrees
- Simple manual operation reverses hinges for left or right opening doors.

Color: Chrome Plated

Material: Pressure Die-Cast Zinc