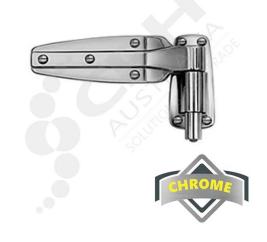

## Kason 1248 Series Cam-Rise Spring Assist Hinge, 32mm Offset

PART No: K1248000020

## **FEATURES**

Kason 1248 Series Cam-Rise Spring Assisted Hinge - 32mm Offset

- Spring mechanism adds extra closing force to overcome air resistance on heavy walk-in doors.
- Special high lift cam system outperforms similar spring hinges.
- Cam-rise action reduces gasket wear, even with irregular floors.
- Built in dwell holds door open beyond 120 degrees
- Simple manual operation reverses hinges for left or right opening doors.

Colour: Chrome Plated

Material: Pressure Die-Cast Zinc