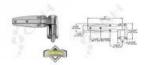

## Kason 1248 Series Cam-Rise Spring Assist Hinge, 48mm Offset

PART No: K1248000027

## **FEATURES**

Kason 1248 Series Cam-Rise Spring Assisted Hinge - 48mm Offset

- Spring mechanism adds extra closing force to overcome air resistance on heavy walk-in doors.
- Special high lift cam system outperforms similar spring hinges.
- Cam-rise action reduces gasket wear, even with irregular floors.
- Built in dwell holds door open beyond 120 degrees
- Simple manual operation reverses hinges for left or right opening doors.

Colour: Chrome Plated

Material: Pressure Die-Cast Zinc

## **ADDITIONAL INFORMATION**

Drilled & Countersunk for 6mm screws.