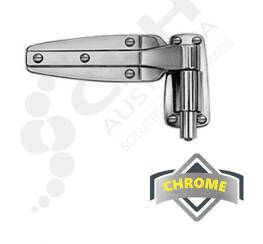

## Kason 1248 Series Cam-Rise Spring Assist Hinge, 48mm Offset

PART No: K1248000027

## **FEATURES**

Kason 1248 Series Cam-Rise Spring Assisted Hinge - 48mm Offset

- Spring mechanism adds extra closing force to overcome air resistance on heavy walk-in doors.
- Special high lift cam system outperforms similar spring hinges.
- Cam-rise action reduces gasket wear, even with irregular floors.
- Built in dwell holds door open beyond 120 degrees
- Simple manual operation reverses hinges for left or right opening doors.

Colour: Chrome Plated

Material: Pressure Die-Cast Zinc