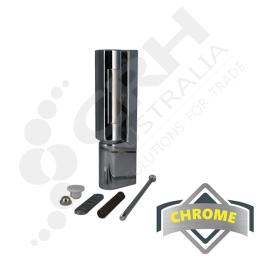

## Kason Edgemount Cam-Rise Spring Hinge

PART No: K1257008

## **FEATURES**

Kason Edgemount Cam-Rise Spring Hinge, 44.5mm - 60.3mm Offset

- Self-closing hinge has a built-in dwell that holds door open at 93 degrees.
- Lift-off feature allows door to be removed with hinges in place.
- Adjusts for gasket compression.
- Reversible for right or left- opening door.

Color: Chrome Plated

Material: Pressure Die-Cast Zinc