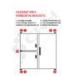

## K155604 Kason Pivot Cartridge Hinge

PART No: K155604

## **FEATURES**

- Cushioned stop option at about 120 degrees protects against damage to frame and adjacent equipment.
- Self lubricating for maintenance free smooth operation
- For doors weighing up to 27kg.
- Built in dwell keeps the door open past 110 degrees.
- Doors close fully with self-closing, non-rise spring actuated cam action.
- Versatile, reversible cartridge assembly can be used for right or left hand opening doors
- Quiet operation.
- New design features solid steel shaft, which provides increased strength & long term durability. Will last longer than any other comparable concealed spring hinge currently offered.

Color: Chrome Plated

Material: Die-Cast Zamak with compression wire spring.







## **ADDITIONAL INFORMATION**

Countersunk for 5mm screws.