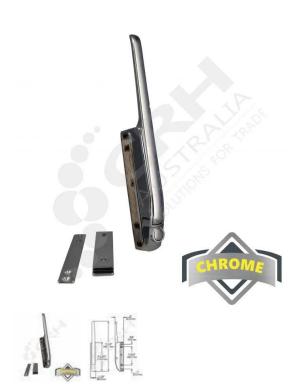

## Kason Magnetic Edgemount Latch

PART No: K17104

## **FEATURES**

Kason Magnetic Edgemount Latch, Straight Handle

- Powerful magnetic force assures positive, air-tight door closure.
- Kason 'breaker action' quickly releases magnet for fast door opening.
- Two-way adjustment adapts latch for changing door alignment.
- Adjustable latch body compensates for gasket wear.
- Fast installation.
- Magnet holding force approx' 22.5kg (222.0 N)
- Tested to 250,000 cycles.

Colour: Chrome Plated

Material: Pressure Die-Cast Zinc