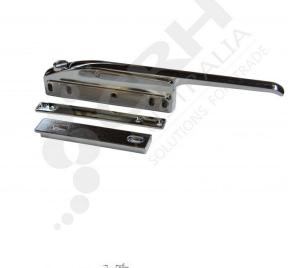

## Kason Magnetic Edgemount Latch

PART No: K17104

## **FEATURES**

Kason Magnetic Edgemount Latch, Straight Handle

- Powerful magnetic force assures positive, air-tight door closure.
- Kason 'breaker action' quickly releases magnet for fast door opening.
- Two-way adjustment adapts latch for changing door alignment.
- Adjustable latch body compensates for gasket wear.
- Fast installation.
- Magnet holding force approx' 22.5kg (222.0 N)
- Tested to 250,000 cycles.

Color: Chrome Plated

Material: Pressure Die-Cast Zinc

## **ADDITIONAL INFORMATION**

High strength magnetic force keeps door closed and accommodates variations in cabinet construction. Drilled & countersunk for 5mm screws.

CRH Australia Pty Ltd 1-3 Nelson Street Moorabbin VIC 3189 Australia t+61 3 9532 f+61 3 9532 2696