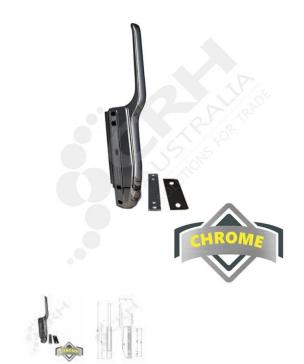

## Kason Magnetic Edgemount Latch

PART No: K171B024

## **FEATURES**

Kason Magnetic Edgemount Latch, Offset Handle

- Powerful magnetic force assures positive, air-tight door closure.
- Kason 'breaker action' quickly releases magnet for fast door opening.
- Two-way adjustment adapts latch for changing door alignment.
- Adjustable latch body compensates for gasket wear.
- Fast installation.
- Magnet holding force approx' 22.5kg (222.0 N)
- Tested to 250,000 cycles.

Colour: Chrome Plated

Material: Pressure Die-Cast Zinc

## **ADDITIONAL INFORMATION**

High strength magnetic force keeps door closed and accommodates variations in cabinet construction. Drilled & countersunk for 5mm screws.