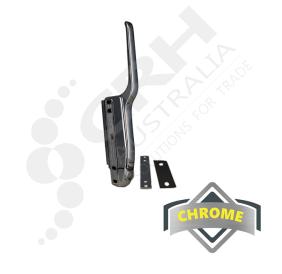

## **Kason Magnetic Edgemount Latch**

PART No: K171B024

## **FEATURES**

Kason Magnetic Edgemount Latch, Offset Handle

- Powerful magnetic force assures positive, air-tight door closure.
- Kason 'breaker action' quickly releases magnet for fast door opening.
- Two-way adjustment adapts latch for changing door alignment.
- Adjustable latch body compensates for gasket wear.
- Fast installation.
- Magnet holding force approx' 22.5kg (222.0 N)
- Tested to 250,000 cycles.

Color: Chrome Plated

Material: Pressure Die-Cast Zinc

## **ADDITIONAL INFORMATION**

High strength magnetic force keeps door closed and accommodates variations in cabinet construction. Drilled & countersunk for 5mm screws.