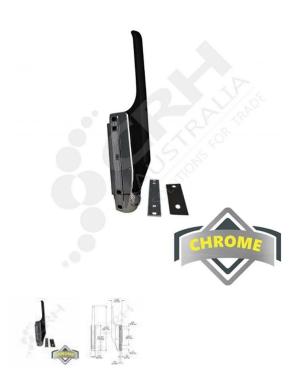

## Kason Magnetic Edgemount Latch

PART No: K171B08

## **FEATURES**

Kason Magnetic Edgemount Latch, Black Composite Offset Handle

- Powerful magnetic force assures positive, air-tight door closure.
- Kason 'breaker action' quickly releases magnet for fast door opening.
- Two-way adjustment adapts latch for changing door alignment.
- Adjustable latch body compensates for gasket wear.
- Fast installation.
- Magnet holding force approx' 22.5kg (222.0N)
- Tested to 250,000 cycles.

Colour: Chrome Plate with Black Handle

Material: Composite Handle with pressure Die-Cast Zinc Body.