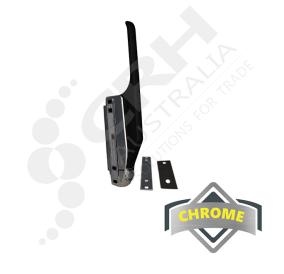

## **Kason Magnetic Edgemount Latch**

PART No: K171B08

## **FEATURES**

Kason Magnetic Edgemount Latch, Black Composite Offset Handle

- Powerful magnetic force assures positive, air-tight door closure.
- Kason 'breaker action' quickly releases magnet for fast door opening.
- Two-way adjustment adapts latch for changing door alignment.
- Adjustable latch body compensates for gasket wear.
- Fast installation.
- Magnet holding force approx' 22.5kg (222.0N)
- Tested to 250,000 cycles.

Color: Chrome Plate with Black Handle

Material: Composite Handle with pressure Die-Cast Zinc Body.