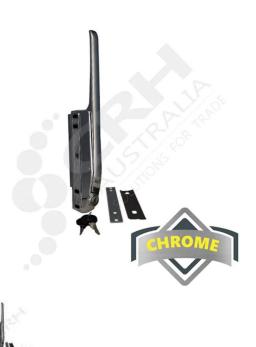

## Kason Magnetic Edgemount Latch, with Lock

PART No: K171C04

## **FEATURES**

Kason Magnetic Edgemount Latch with lock, Straight Handle.

- Powerful magnetic force assures positive, air-tight door closure.
- Kason ' breaker action' quickly releases magnet for for fast door opening.
- Two-way adjustment adapts latch for changing door alignment.
- Adjustable latch body compensates for gasket wear.
- Strike adjusts vertically to accomodate door sag.
- Fast installation.
- Magnet holding force approx' 22.5kg (222.0N)
- Tested to 250,000 cycles.

Colour: Chrome Plated

Material: Pressure Die-Cast Zinc