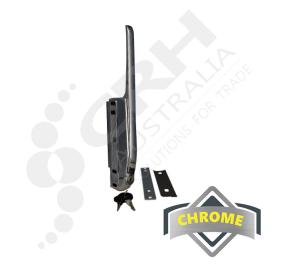

## Kason Magnetic Edgemount Latch, with Lock

PART No: K171C04

## **FEATURES**

Kason Magnetic Edgemount Latch with lock, Straight Handle.

- Powerful magnetic force assures positive, air-tight door closure.
- Kason ' breaker action' quickly releases magnet for for fast door opening.
- Two-way adjustment adapts latch for changing door alignment.
- Adjustable latch body compensates for gasket wear.
- Strike adjusts vertically to accomodate door sag.
- Fast installation.
- Magnet holding force approx' 22.5kg (222.0N)
- Tested to 250,000 cycles.

Color: Chrome Plated

Material: Pressure Die-Cast Zinc

## **ADDITIONAL INFORMATION**

High strength magnetic force keeps door closed and accommodates variations in cabinet construction. Drilled & countersunk for 5mm screws.