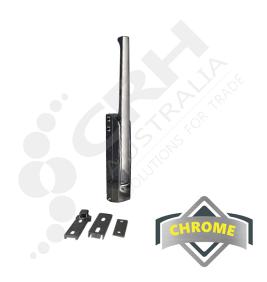

## Kason Mag/Mech Edgemount Latch, straight handle

PART No: K17206

## **FEATURES**

Kason Magnetic & Mechanical Edgemount Latch with Straight Handle.

- Magnetic force combined with mechanical latching provide the ultimate in positive door closure and sealing.
- Latch releases with ease.
- Keeps door shut even when adjacent doors are slammed.
- Two-way strike adjustment compensates for door sag and gasket wear.
- Unique design of strike ensures full magnetic attraction at each adjustment.

Color: Chrome Plated

Material: Pressure Die-Cast Zinc

## **ADDITIONAL INFORMATION**

Drilled & countersunk for 5mm screws.

CRH Australia Pty Ltd 1-3 Nelson Street Moorabbin VIC 3189 Australia t+61 3 9532 f+61 3 9532 2696

www.crh.com.au

info@crh.com.au