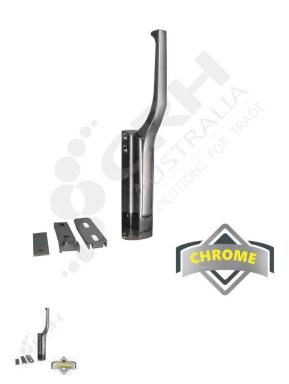

## Kason Mag/Mech Edgemount Latch, offset handle

PART No: K172B06

## **FEATURES**

Kason Magnetic & Mechanical Edgemount Latch, Offset Handle.

- Magnetic force combined with mechanical latching provide the ultimate in positive door closure & sealing.
- Latch releases with ease.
- Keeps door shut even when adjacent doors are slammed.
- Two-way strike adjustment compensates for door sag & gasket wear.
- Unique design of strike ensures full magnetic attraction at each adjustment.

Colour: Chrome Plated

Material: Pressure Die-Cast Zinc

## **ADDITIONAL INFORMATION**

Drilled & countersunk for 5mm screws.

CRH Australia Pty Ltd 1-3 Nelson Street Moorabbin VIC 3189 Australia t+61 3 9532 f+61 3 9532 2696

info@crh.com.au

www.crh.com.au