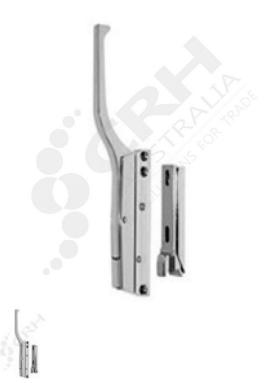

## Kason Mag/Mech Edgemount Latch, offset handle

PART No: K172B06

## **FEATURES**

Kason Magnetic & Mechanical Edgemount Latch, Offset Handle.

- Magnetic force combined with mechanical latching provide the ultimate in positive door closure & sealing.
- Latch releases with ease.
- Keeps door shut even when adjacent doors are slammed.
- Two-way strike adjustment compensates for door sag & gasket wear.
- Unique design of strike ensures full magnetic attraction at each adjustment.