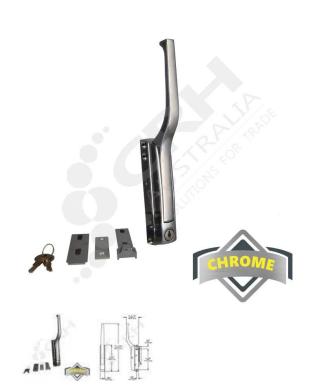

## Kason Mag/Mech Edgemount Latch, with Lock

PART No: K172BC06

## **FEATURES**

Kason Magnetic & Mechanical Edgemount Latch with Lock, Offset Handle.

- Magnetic force combined with mechanical latching provide the ultimate in positive door closure & sealing.
- Latch releases with ease.
- Mechanical latching with cylinder lock offers positive security.
- Keeps doors shut even when adjacent doors are slammed.
- Two-way strike adjustment compensates for door sag & gasket wear.
- Unique design of the strike ensures full magnetic attraction at each adjustment.

Colour: Chrome Plated

Material: Pressure Die-Cast Zinc

## **ADDITIONAL INFORMATION**

Drilled & countersunk for 5mm screws.

CRH Australia Pty Ltd 1-3 Nelson Street Moorabbin VIC 3189 Australia t+61 3 9532 f+61 3 9532 2696

info@crh.com.au

www.crh.com.au