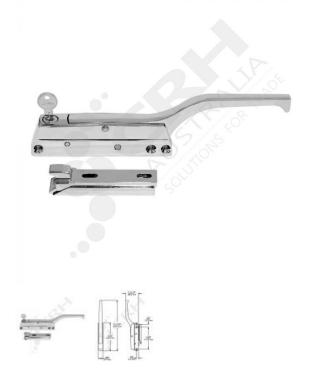

## Kason Mag/Mech Edgemount Latch, with Lock

PART No: K172BC06

## **FEATURES**

Kason Magnetic & Mechanical Edgemount Latch with Lock, Offset Handle.

- Magnetic force combined with mechanical latching provide the ultimate in positive door closure & sealing.
- Latch releases with ease.
- Mechanical latching with cylinder lock offers positive security.
- Keeps doors shut even when adjacent doors are slammed.
- Two-way strike adjustment compensates for door sag & gasket wear.
- Unique design of the strike ensures full magnetic attraction at each adjustment.

Color: Chrome Plated

Material: Pressure Die-Cast Zinc

## **ADDITIONAL INFORMATION**

Drilled & countersunk for 5mm screws.