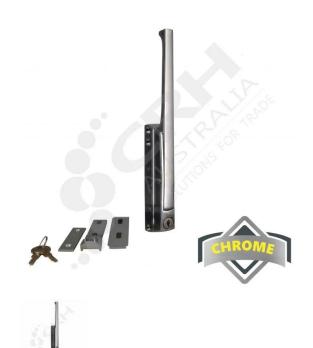

## Kason Mag/Mech Edgemount Latch, with Lock

PART No: K172C06

## **FEATURES**

Kason Magnetic & Mechanical Edgemount Latch with Lock, Straight Handle.

- Magnetic force combined with mechanical latching provide the ultimate in positive door closure & sealing.
- Latch releases with ease.
- Mechanical latch with cylinder lock offers positive security.
- Keeps doors shut even when adjacent doors are slammed.
- Two-way strike adjustment compensates for door sag & gasket wear.
- Unique design of strike ensures full magnetic attraction at each adjustment.

Colour: Chrome Plated

Material: Pressure Die-Cast Zinc

info@crh.com.au