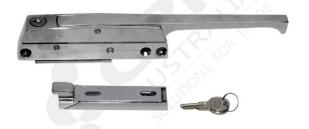

## Kason Mag/Mech Edgemount Latch, with Lock

PART No: K172C06

## **FEATURES**

Kason Magnetic & Mechanical Edgemount Latch with Lock, Straight Handle.

- Magnetic force combined with mechanical latching provide the ultimate in positive door closure & sealing.
- Latch releases with ease.
- Mechanical latch with cylinder lock offers positive security.
- Keeps doors shut even when adjacent doors are slammed.
- Two-way strike adjustment compensates for door sag & gasket wear.
- Unique design of strike ensures full magnetic attraction at each adjustment.

Color: Chrome Plated

Material: Pressure Die-Cast Zinc