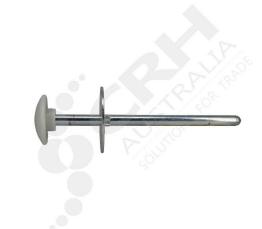

## Kason 481A Internal Release, 150mm

PART No: K481A

## **FEATURES**

Kason Inside Release Push for 56 Series Latches, up to 150mm thick Panel. See Installation Instructions for cutting lengths dependent on panel thickness .

- Glow in the dark plastic knob for safety.
- Opens padlocked or cylinder K56 series latches from the inside of a walkin cold room.

Material: Zinc Plated Steel