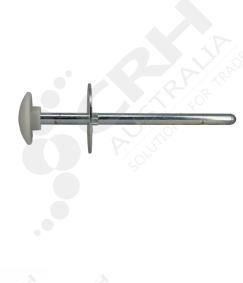

## Kason 481A Internal Release, 150mm

PART No: K481A

## **FEATURES**

Kason Inside Release Push for 56 Series Latches, up to 150mm thick Panel. See Installation Instructions for cutting lengths dependent on panel thickness .

- Glow in the dark plastic knob for safety.
- Opens padlocked or cylinder K56 series latches from the inside of a walk-in cold room.

Material: Zinc Plated Steel