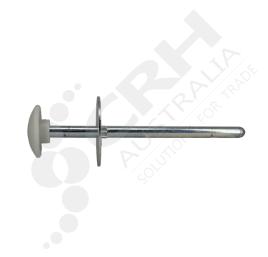

## Kason 481 'C' Type Internal Safety Release, 150mm

PART No: K481C

## **FEATURES**

Kason Inside Release Push with luminous Knob. The push' travel distance is designed for use with 58, 78 & 778 Series Kason Latches. The overall length is suitable for up to 150mm Insulated Door Panel. Refer to the installation instructions including trimming for different door panel thicknesses.

- Glow in the dark plastic knob for safety.
- Opens padlocked or cylinder K778, K58 & K78 series latches from the inside of a walkin cold room.

Material: Zinc Plated Steel with Luminous Knob

There are mandatory safety requirements to protect personnel against entrapment in Refrigerated or Cooling Chambers, Strongrooms or Vaults. Refer to the Technical Information to view the Australian Building Code & Australian/New Zealand Standards. CRH & All manufacturers highly recommend that all internal safety release mechanisms fitted to doors are checked at least 3 times weekly to ensure they are functioning correctly. It is highly recommended that low temperature food grade grease is applied in situations where icing may occur (K1094400325)