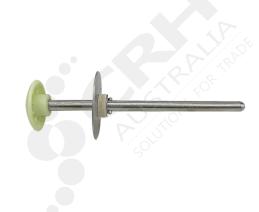

## **Kason Stainless Steel Internal Release, 150mm**

PART No: K481SA600

## **FEATURES**

Kason 304 Grade Stainless Steel Internal Release Push, 150mm Panel, for 56 Series Latches.

- Glow in the dark plastic knob for safety.
- Opens padlocked or cylinder K56 series latches from the inside of a walk-in cold room.

Color: Satin

Material: Stainless Steel (304)