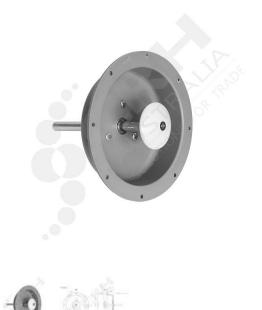

## Kason Recessed Internal Release Mechanism

PART No: K486

## **FEATURES**

Kason Recessed Inside Release Push with Safety Glow plastic knob.

CRH & All manufacturers highly recommend that all internal safety release mechanisms fitted to doors are checked at least 3 times weekly to ensure they are functioning correctly.

## **ADDITIONAL INFORMATION**

Suitable for Panel up to 150mm and already fitted to a PVC dish for recessed mounting. Recessed mounting means the Rod & Glo-Knob does not proceed as far out from the door panel which may help to prevent items getting hooked up on it or personnel injuries.