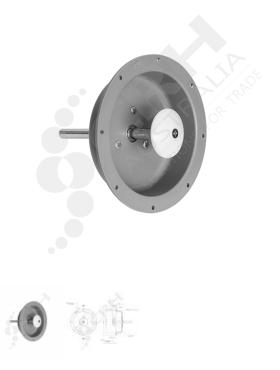

## Kason Recessed Internal Release Mechanism

PART No: K486

## **FEATURES**

Kason Recessed Inside Release Push with Safety Glow plastic knob.

CRH & All manufacturers highly recommend that all internal safety release mechanisms fitted to doors are checked at least 3 times weekly to ensure they are functioning correctly.

Color: Grey

Material: Zinc Plated & PVC

## **ADDITIONAL INFORMATION**

Suitable for Panel up to 150mm and already fitted to a PVC dish for recessed mounting. Recessed mounting means the Rod & Glo-Knob does not proceed as far out from the door panel which may help to prevent items getting hooked up on it or personnel injuries.