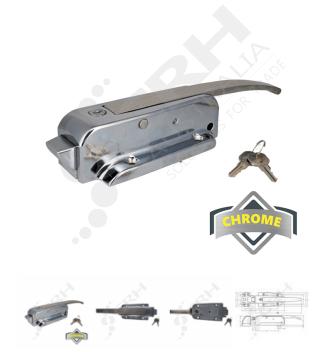

## Kason 56 Series Latch with Lock

PART No: K56CL5020

## **FEATURES**

Kason 56 Series 'Safeguard' Latch with Cylinder Lock.

The iconic original Kason heavy duty Safeguard latch body with 316 grade stainless steel handle.

- Bolt-type tongue provides positive locking action.
- Proven, heavy-duty construction outlasts similar latches in hard commercial use.
- Adjustable Strike assures precise adjustment (sold separately)
- Padlocking provision standard on all models.
- Accepts Kason Inside Release lever to prevent accidental entrapment in locked walk-ins. (sold separately)
- Inside Release releases cylinder locked or padlocked door.
- Unsurpassed for long life and reliability.

Color: Chrome Plated

Material: High pressure die-cast zinc body with stainless steel handle