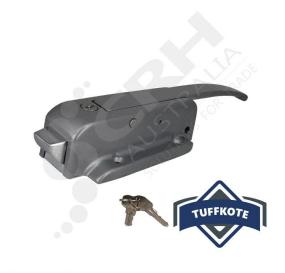

## **Kason 56 Series Tuffkote Latch** with Lock

PART No: K56CLT108

## **FEATURES**

Kason 56 Series Tuffkote Latch with Cylinder Lock

Colour: Grey Tuffkote

Material: Pressure Die-Cast Zinc with 316 Stainless Steel Handle

## **ADDITIONAL INFORMATION**

The proven heavy duty Kason latch for commercial use. The bolt type tongue provides positive locking action. A padlocking provision is also included which is overridden by the K481 Internal Release if fitted in the event of entrapment. Drilled & countersunk for 6mm screws. Tuffkote is a baked enamel finish which makes it ideal for outdoor use or in locations where there are harsh chemicals.