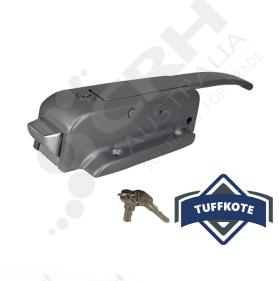

## **Kason 56 Series Tuffkote Latch** with Lock

PART No: K56CLT108

## **FEATURES**

Kason 56 Series Tuffkote Latch with Cylinder Lock

Color: Grey Tuffkote

Material: Pressure Die-Cast Zinc with 316 Stainless Steel Handle

## **ADDITIONAL INFORMATION**

The proven heavy duty Kason latch for commercial use. The bolt type tongue provides positive locking action. A padlocking provision is also included which is overridden by the K481 Internal Release if fitted in the event of entrapment. Drilled & countersunk for 6mm screws. Tuffkote is a baked enamel finish which makes it ideal for outdoor use or in locations where there are harsh chemicals.