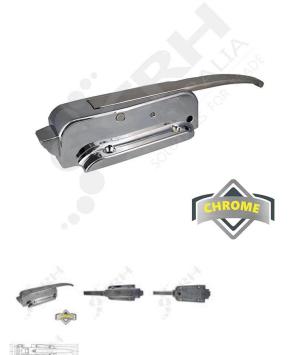

## **Kason 56 Series Latch**

PART No: K56L05020

## **FEATURES**

Kason 56 Series Safeguard Latch.

The iconic original Kason heavy duty Safeguard latch body with 316 grade stainless steel handle.

- Bolt-type tongue provides positive locking action.
- Proven, heavy-duty construction outlasts similar latches in hard commercial use.
- Adjustable Strike assures precise adjustment (sold separately)
- Padlocking provision standard on all models.
- Accepts Kason Inside Release lever to prevent accidental entrapment in locked walk-ins. (sold separately)
- Inside Release releases cylinder locked or padlocked door.
- Unsurpassed for long life and reliability.

Colour: Chrome

Material: High pressure die-cast zinc body with stainless steel handle