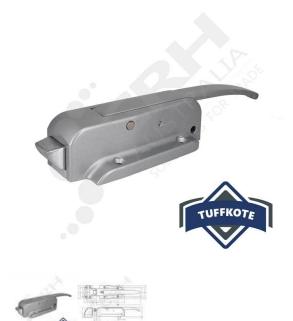

## Kason 56 Series Tuffkote Latch

PART No: K56L0T021

## **FEATURES**

Kason 56 Series Tuffkote Latch

Colour: Grey Tuffkote
Material: Pressure Die-Cast Zinc with 316 Stainless Steel Handle

## **ADDITIONAL INFORMATION**

The proven heavy duty Kason latch for commercial use. The bolt type tongue provides positive locking action. A padlocking provision is also included which is overridden by the K481 Internal Release if fitted in the event of entrapment. Drilled & countersunk for 6mm screws. Tuffkote is a baked enamel finish which makes it ideal for outdoor use or in locations where there are harsh chemicals.