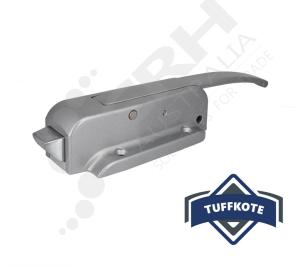

## **Kason 56 Series Tuffkote Latch**

PART No: K56L0T021

## **FEATURES**

Kason 56 Series Tuffkote Latch

Color: Grey Tuffkote

Material: Pressure Die-Cast Zinc with 316 Stainless Steel Handle

## **ADDITIONAL INFORMATION**

The proven heavy duty Kason latch for commercial use. The bolt type tongue provides positive locking action. A padlocking provision is also included which is overridden by the K481 Internal Release if fitted in the event of entrapment. Drilled & countersunk for 6mm screws. Tuffkote is a baked enamel finish which makes it ideal for outdoor use or in locations where there are harsh chemicals.