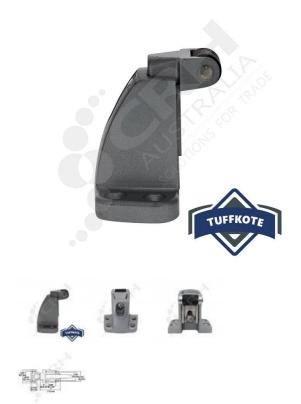

## Kason 56 Series Tuffkote Strike, 19 - 38mm Offset

PART No: K56T003

## **FEATURES**

Kason 56 Series Tuffkote Strike, 19mm - 38mm Offset

Colour: Grey Tuffkote
Material: Pressure Die-Cast Zinc

## **ADDITIONAL INFORMATION**

This adjustable strike provides positive locking action for the 56 series latch. Strong & durable. Tuffkote is a baked enamel finish which makes it ideal for outdoor use or in locations where there are harsh chemicals.