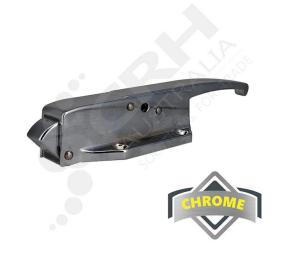

## **Kason 58 Series Latch**

PART No: K58L05021

## **FEATURES**

Kason 58 Series Latch with Radial Tongue.

- Radial Tongue provides smooth easy closure.
- Reliable self-closing action provides positive tight closure with little effort.
- Releases with minimum pull pressure from the outside or from inside with the Kason Inside Release handle.
- Works effectively with Kason Door Closers.
- Padlocking provision standard on all models and still allows the door to be opened from the inside to prevent entrapment.
- Ideal of medium sized cold room doors.

Colour: Chrome Plated

Material: Pressure Die-Cast Zinc

Drilled & countersunk for 6mm screws.