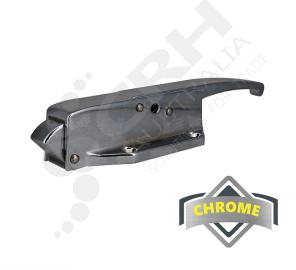

## **Kason 58 Series Latch**

PART No: K58L05021

## **FEATURES**

Kason 58 Series Latch with Radial Tongue.

- Radial Tongue provides smooth easy closure.
- Reliable self-closing action provides positive tight closure with little effort.
- Releases with minimum pull pressure from the outside or from inside with the Kason Inside Release handle.
- Works effectively with Kason Door Closers.
- Padlocking provision standard on all models and still allows the door to be opened from the inside to prevent entrapment.
- Ideal of medium sized cold room doors.

Color: Chrome Plated

Material: Pressure Die-Cast Zinc

Drilled & countersunk for 6mm screws.