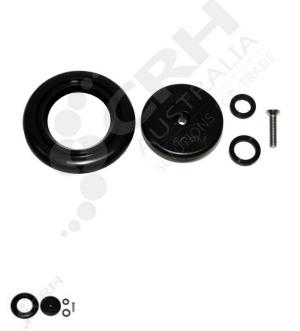

## **FEATURES**

Kason Pre-Rinse Gun repair kit. Includes front spray rose, bumper, 2 o rings and the stainless steel center screw.

Color: Black Material: Composite & Rubber

## **ADDITIONAL INFORMATION**

The KASON Pre-Rinse Gun Repair Kit has a generic design allowing it to be fitted to other Pre-Rinse brands including T & S, Encore and CH. A rubber bumper ring surrounds the shower rose which has a 3.75 lpm flow rate. This part is not suitable for use on GE Products.