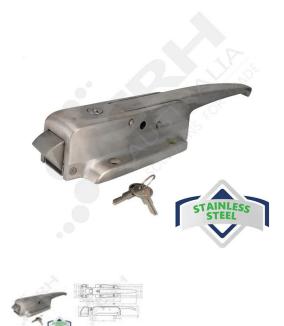

## Kason 778 Series Stainless Steel Latch, with Lock

PART No: K778CL06020

## **FEATURES**

Kason 778 Series 316 Stainless Steel Latch with Cylinder Lock & Radial Tongue.

- The iconic Kason walk-in latch unsurpassed for reliability now available for the most challenging applications.
- 316 grade stainless steel body.
- The 778 features unequaled strength and corrosion resistance.
- For outdoor use or harsh chemical environments.
- Radial Tongue makes for effortless door closure when combined with a Kason Door Closer.
- Padlocking provision comes standard.
- Designed for use with the Kason Inside Release handle, **(K481SC600)**, to prevent accidental entrapment whether cylinder locked or padlocked.

Colour: Mill

Material: Brushed 316 Stainless Steel