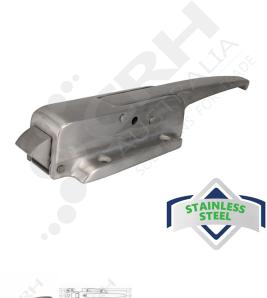

## **Kason 778 Series Stainless Steel** Latch

PART No: K778L06020

## **FEATURES**

Kason 778 Series 316 grade Stainless Steel Latch with Radial Tongue.

- The iconic Kason walk-in latch unsurpassed for reliability now available for the most challenging applications.
- 316 grade stainless steel body.
- The 778 features unequaled strength and corrosion resistance.
- For outdoor use or harsh chemical environments.
- Radial Tongue makes for effortless door closure when combined with a Kason Door Closer.
- Padlocking provision comes standard.
- Designed for use with the Kason Inside Release handle, (K481SC600) to prevent accidental entrapment whether cylinder locked or padlocked.

Material: Brushed 316 Stainless Steel

## **ADDITIONAL INFORMATION**

Use a K481SC600 Internal Release mechanism with this model. Drilled & countersunk for 6mm screws.

CRH Australia Pty Ltd 1-3 Nelson Street Moorabbin VIC 3189 Australia t+61 3 9532 f+61 3 9532 2696