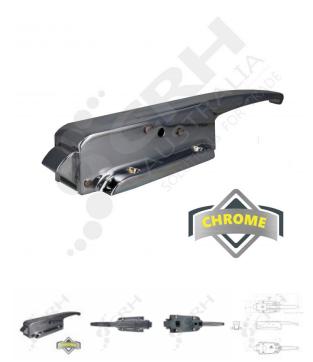

## **Kason 78 Series Latch**

PART No: K78L05020

## **FEATURES**

Kason 78 Series Radial Tongue Latch

- Radial Tongue makes for effortless door closure.
- A true self-closing door latch when combined with Kason Door Closers.
- Padlocking provision is a standard feature and also allows the door to be opened from the inside to prevent entrapment.

Color: Chrome Plated

Material: Pressure Die-Cast Zinc