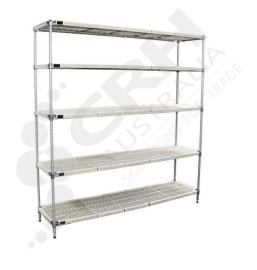

## Plastic Mat Shelf Unit 455mm x 915mm x 1900mm 5 Tier

PART No: PM18367EPL5

## **FEATURES**

Plastic Mat Shelf Unit 455mm x 915mm x 1900mm 5 Tier

Color: White & Grey
Material: Steel with PVC Cover

## **ADDITIONAL INFORMATION**

Plastic Mat shelving kits come complete with shelves, clips, adjustable feet, caps for post tops. Post Height 1900mm, Shelves are adjustable in 25mm increments. Antimicrobial coating is standard. Installation instructions are included and comes complete with a full TEN YEAR anti-corrosion warranty.