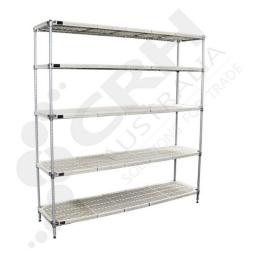

## Plastic Mat Shelf Unit 455mm x 1220mm x 1900mm 5 Tier

PART No: PM18487EPL5

## **FEATURES**

Plastic Mat Shelf Unit 455mm x 1220mm x 1900mm 5 Tier

Color: White & Grey
Material: Steel with PVC Cover

## **ADDITIONAL INFORMATION**

Plastic Mat shelving kits come complete with shelves, clips, adjustable feet, caps for post tops. Post Height 1900mm, Shelves are adjustable in 25mm increments. Antimicrobial coating is standard. Installation instructions are included and comes complete with a full TEN YEAR anti-corrosion warranty.