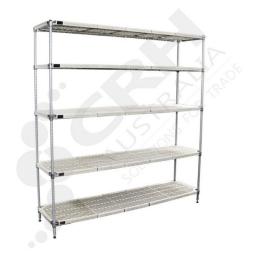

## Plastic Mat Shelf Unit 455mm x 1370mm x 1900mm 5 Tier

PART No: PM18547EPL5

## **FEATURES**

Plastic Mat Shelf Unit 455mm x 1370mm x 1900mm 5 Tier

Color: White & Grey
Material: Steel with PVC Cover

## **ADDITIONAL INFORMATION**

Plastic Mat shelving kits come complete with shelves, clips, adjustable feet, caps for post tops. Post Height 1900mm, Shelves are adjustable in 25mm increments. Antimicrobial coating is standard. Installation instructions are included and comes complete with a full TEN YEAR anti-corrosion warranty.