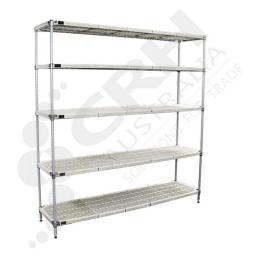

## Plastic Mat Shelf Unit 455mm x 1520mm x 1900mm 5 Tier

PART No: PM18607EPL5

## **FEATURES**

Plastic Mat Shelf Unit 455mm x 1520mm x 1900mm 5 Tier

Color: White & Grey
Material: Steel with PVC Cover

## **ADDITIONAL INFORMATION**

Plastic Mat shelving kits come complete with shelves, clips, adjustable feet, caps for post tops. Post Height 1900mm, Shelves are adjustable in 25mm increments. Antimicrobial coating is standard. Installation instructions are included and comes complete with a full TEN YEAR anti-corrosion warranty.