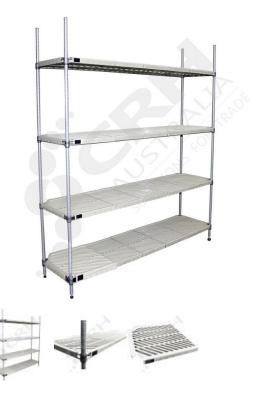

## Plastic Mat Shelf Unit 455mm x 1830mm x1900mm 4 Tier

PART No: PM18727EPL

## **FEATURES**

Plastic Mat Shelf Unit 455mm x 1830mm x1900mm 4 Tier

Color: White & Grey
Material: Steel with PVC Cover

## **ADDITIONAL INFORMATION**

Plastic Mat shelving kits come complete with shelves, clips, adjustable feet, caps for post tops. Post Height 1900mm, Shelves are adjustable in 25mm increments. Antimicrobial coating is standard. Installation instructions are included and comes complete with a full TEN YEAR anti-corrosion warranty.