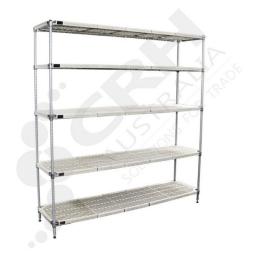

## Plastic Mat Shelf Unit 610mm x 1065mm x 1900mm 5 Tier

PART No: PM24427EPL5

## **FEATURES**

Plastic Mat Shelf Unit 610mm x 1065mm x 1900mm 5 Tier

Color: White & Grey
Material: Steel with PVC Cover

## **ADDITIONAL INFORMATION**

Plastic Mat shelving kits come complete with shelves, clips, adjustable feet, caps for post tops. Post Height 1900mm, Shelves are adjustable in 25mm increments. Antimicrobial coating is standard. Installation instructions are included and comes complete with a full TEN YEAR anti-corrosion warranty