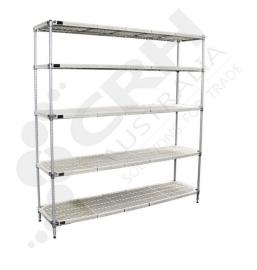

## Plastic Mat Shelf Unit 610mm x 1370mm x 1900mm 5 Tier

PART No: PM24547EPL5

## **FEATURES**

Plastic Mat Shelf Unit 610mm x 1370mm x 1900mm 5 Tier

Color: White & Grey
Material: Steel with PVC Cover

## **ADDITIONAL INFORMATION**

Plastic Mat shelving kits come complete with shelves, clips, adjustable feet, caps for post tops. Post Height 1900mm, Shelves are adjustable in 25mm increments. Antimicrobial coating is standard. Installation instructions are included and comes complete with a full TEN YEAR anti-corrosion warranty