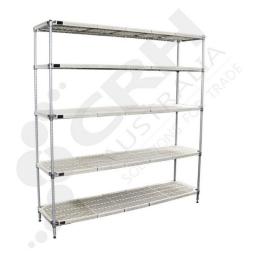

## Plastic Mat Shelf Unit 610mm x 1520mm x 1900mm 5 Tier

PART No: PM24607EPL5

## **FEATURES**

Plastic Mat Shelf Unit 610mm x 1520mm x 1900mm 5 Tier

Color: White & Grey
Material: Steel with PVC Cover

## **ADDITIONAL INFORMATION**

Plastic Mat shelving kits come complete with shelves, clips, adjustable feet, caps for post tops. Post Height 1900mm, Shelves are adjustable in 25mm increments. Antimicrobial coating is standard. Installation instructions are included and comes complete with a full TEN YEAR anti-corrosion warranty