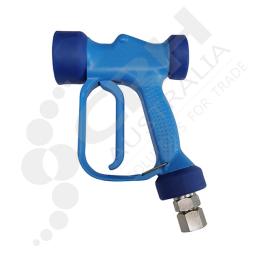

## Low Flow Adj Spray Gun with Swivel

PART No: RB65

## **FEATURES**

Heavy duty low flow spray gun for hot water wash down use.

Color: Blue

## **ADDITIONAL INFORMATION**

The RB65 low flow is a heavy duty hot water wash down gun with built in swivel inlet. Suitable for wash down in factories, commercial kitchens or any industrial area in need of wash down.

- Chromed Brass Body
- 1/2 inch BSPF inlet
- Flow rate 60 l/min @ 20 bar.
- Max pressure rating 24 bar (350 PSI)
- Max Temperature 90deg.

CRH Australia Pty Ltd 1-3 Nelson Street Moorabbin VIC 3189 Australia t+61 3 9532 f+61 3 9532 2696