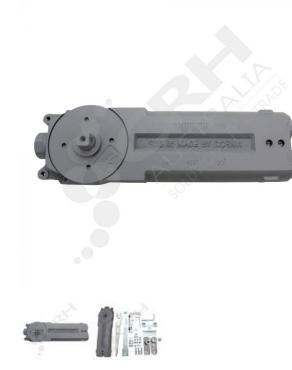

## **Dorma RTS85 Series Transom Door Closer Complete**

PART No: RTS85

## **FEATURES**

Dorma RTS85 Series Transom Door Closer,  $90^{\circ}$  90kg Hold Open. Ideal for shopfitting. For both double and single action doors.

Elegant, versatile, practical and quality assured. The RTS85 offers a solution for installations where door control must be provided without disturbing the aesthetic appearance of the door. The majority of preparation can be accomplished by the fabricator prior to installation, leaving minimal on-site work.

A complete line of accessories is available to accommodate virtually any door and frame configuration.

Color: Aluminium Grey

Material: Die-Cast Aluminium

Non-handed Two independent closing speed adjustable valves. Base pivot is ball bearing type and adjustable in height 90kg 90° hold open All fixing screws supplied. Replacement parts in stock.